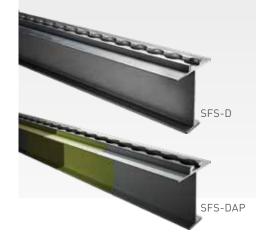

| Semi-Finished Seat Track | Semi-Finished Seat Track | Aircraft Type    |
|--------------------------|--------------------------|------------------|
| A53274005-D              | A53274005-SFS-DAP*       | A300/310/330/340 |
| D53070011-D              | D53070011-SFS-DAP*       | A320/321         |
| ASNA2223-D               | ASNA2223-SFS-DAP*        | A320/321         |
| ASNA2506-D               | ASNA2506-SFS-DAP*        | A330/340         |
| ASNA2473-D               | ASNA2473-SFS-DAP*        | A330/340         |
| ABS5080A536-D            | ABS5080A536-SFS-DAP*     | A330/340         |
| ABS5080A497-D            | ABS5080A497-SFS-DAP      | A330/340         |
| NTA44747-531-D           | NTA44747-531-SFS-DA      | ATR42/72         |
| NTA44747-532-D           | NTA44747-532-SFS-DA      | ATR42/72         |

Length 6.0 meter, customized length on request.

SFS-DAP: (SFS) semi-finished seat segment, including:
(D) Drilled seat mounting holes (notches)

- (A) Anodized complete surfaces
- (P) Painted complete surfaces